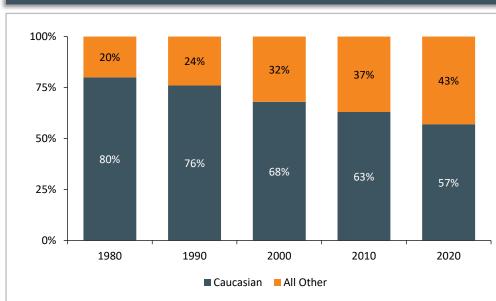

#### U.S. Population Mix by Ethnicity | 1980 – 2020

Within the last 40 years, non-Caucasian ethnicities have become nearly half of the U.S. population – with such a dramatic shift, the desire for authentic cuisines have reached new levels and restaurants are no longer the only solution for authentic foods & flavors