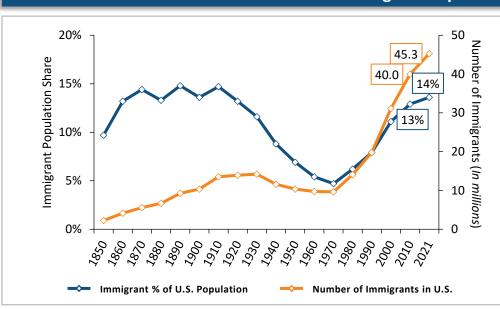

#### U.S. Immigrant Population and Share | 1850 - 2021

The influx of immigrants from various parts of the world has not only brought with it a rich tapestry of cultural traditions, but also a plethora of exotic ingredients and cooking techniques, paving the way for a new era of culinary fusion

As the immigrant population continues to grow, so too does the demand for authentic cuisine, prompting a flurry of entrepreneurs to explore and experiment with new and exciting flavors